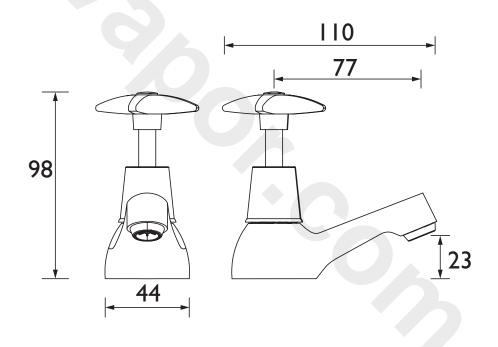

Dimensions (measurements in mm)

| Flow Rates (I/min)    |     |      |    |      |      |    |  |  |
|-----------------------|-----|------|----|------|------|----|--|--|
| System Pressure (bar) | 0.2 | 0.5  | 1  | 2    | 3    | 5  |  |  |
| VAX 1/2 C             | 14  | 25.6 | 31 | 44.3 | 62.6 | 70 |  |  |