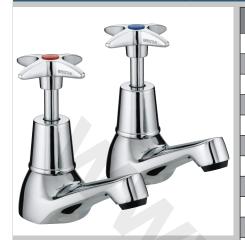

## VALUE Tap Range 5412 Cross Top Basin Taps Chrome

## Features:

- Metal back nuts for added durability
- Metal handles
- Chrome plated to BS EN 248

Bristan "VAX 1/2 C" Cross Top Basin Taps with cross heads, 1/2"BSP threaded inlet tails and compression valves. Product is WRAS Approved with a 5 year warranty. Manufacturer: Bristan Group Limited. Contact Details: contractenguiry@bristan.com